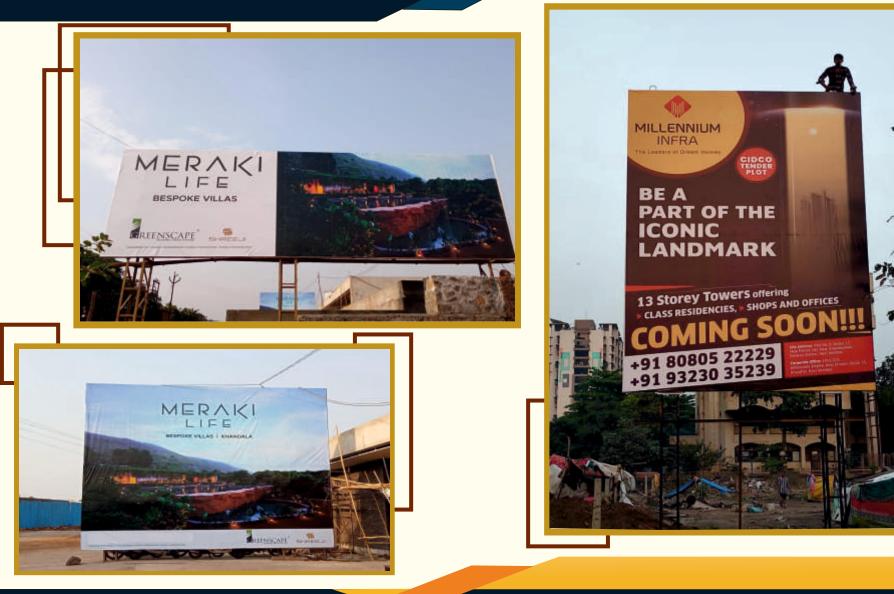

# <u>AB SIGNAGES</u>

# **Complete Signage & Branding Solution**



OFFICE NO - 27, OMKARA 3, COSMOS MELUHA, KALYAN-SHILPHATA ROAD, KHIDKALI, THANE - 421204 absignages2020@gmail.com || www.absignages.net || 86899 29000



# ACRYLIC LED SIGN BOARD





# Indorevala Real Taste of Indore





# LED STRUCTURAL HOARDING









WELCOME TO

A GLOBAL LAND

dama

garden ma

#### GRASS WALL WITH LED LETTERS

PARTH MAGN







#### DESIGN CUTTING MDF | WOOD | ACP |ACRYLIC







#### EXTERIOR BUILDING LIGHTING







# **SITE BRANDING**











# SINGLE COLOR DISPLAY















#### ADVERTISING POLE HOARDING





#### MS STRUCTURAL WITH ACP ENTRANCE GATE





















MULTICOLOR PIXLE LED BOARD





### ALUMINNIUM / UPVC FINNS











#### SS & BRASS BACKDROP LETTER











#### SHOP ACP CLADDING WITH LETTER













# We Cater Across India

- CORPORATE OFFICES COLLEGES
- A HOSPITALS A HOTELS
- **A SCHOOLS A INSTITUES**
- BUILDERS CORPORATE SOCIETIES
- A SHOPPING MALLS A SHOPS



AB SIGNAGES Complete Signage & Branding Solution

printing and pasting **Site Branding 3d Acrylic Letter** Dotted Multicolour Led Signboard Internal Signages Aluminium / U-PVC Finns Video Wall **SS** Letter Led Display **Green Wall** Structural Hoarding ACP Cut Letter with LED Acp Cladding **Glow Sign Board** Acrylic | Steel | GI | Brass Letters Korean Wood ACP MDF Cutting Single Colour Display Acrylic