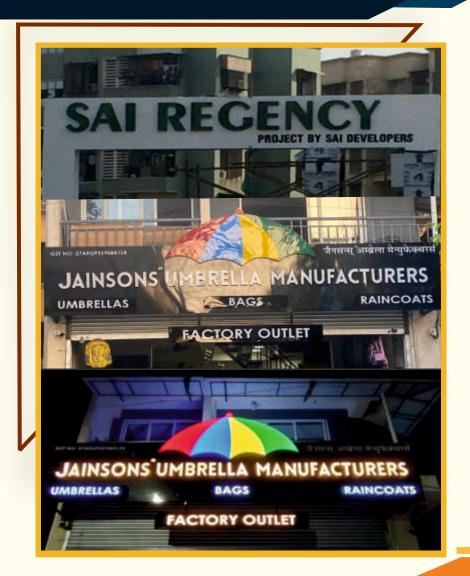

# <u>AB SIGNAGES</u>

# **Complete Signage & Branding Solution**



OFFICE NO - 27, OMKARA 3, COSMOS MELUHA, KALYAN-SHILPHATA ROAD, KHIDKALI, THANE - 421204 absignages2020@gmail.com || www.absignages.net || 86899 29000



# ACRYLIC LED SIGN BOARD





# Indorevala Real Taste of Indore





# LED STRUCTURAL HOARDING









WELCOME TO

A GLOBAL LAND

dama

garden ma

#### GRASS WALL WITH LED LETTERS

PARTH MAGN







#### DESIGN CUTTING MDF | WOOD | ACP |ACRYLIC







#### EXTERIOR BUILDING LIGHTING







# **SITE BRANDING**











# SINGLE COLOR DISPLAY















#### ADVERTISING POLE HOARDING





#### MS STRUCTURAL WITH ACP ENTRANCE GATE





















MULTICOLOR PIXLE LED BOARD





### ALUMINNIUM / UPVC FINNS











#### SS & BRASS BACKDROP LETTER











#### SHOP ACP CLADDING WITH LETTER













# We Cater Across India

- CORPORATE OFFICES COLLEGES
- A HOSPITALS A HOTELS
- **A SCHOOLS A INSTITUES**
- BUILDERS CORPORATE SOCIETIES
- A SHOPPING MALLS A SHOPS



AB SIGNAGES Complete Signage & Brandin