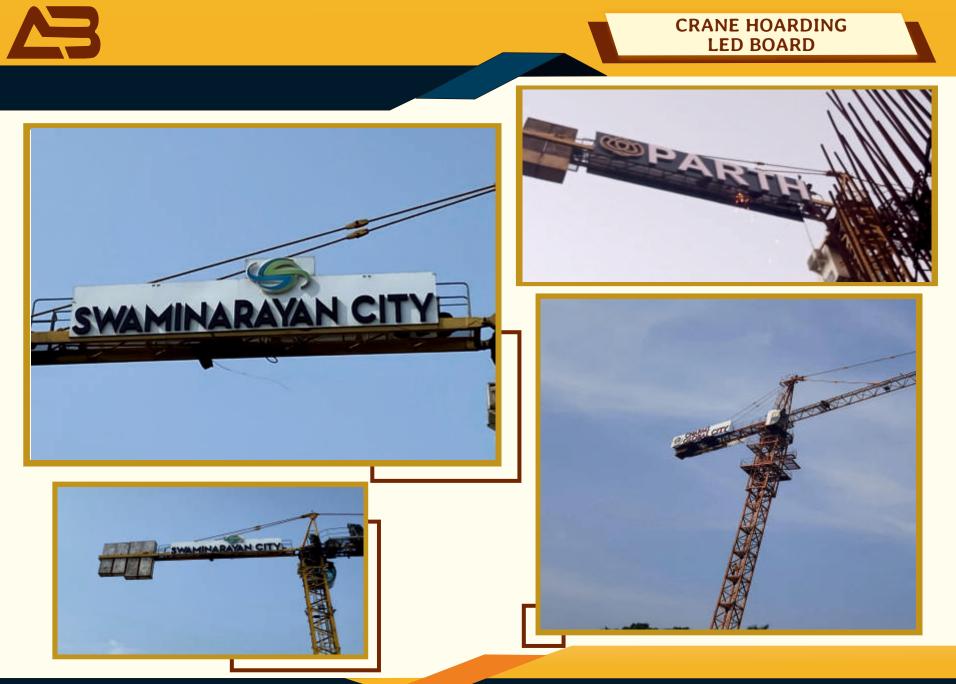

printing and pasting **Site Branding 3d Acrylic Letter** Dotted Multicolour Led Signboard Internal Signages Aluminium / U-PVC Finns Video Wall **SS** Letter Led Display **Green Wall** Structural Hoarding ACP Cut Letter with LED Acp Cladding **Glow Sign Board** Acrylic | Steel | GI | Brass Letters Korean Wood ACP MDF Cutting Single Colour Display Acrylic Grass Branding with Acrylic Letter Shop Acp Cladding with letters Led Sign **Office Branding** 3D Diamond Letter MS Structural with ACP Entrance Gate Glass Facade One way Vision Vinyl Flex Crane Hoarding Led Board Board