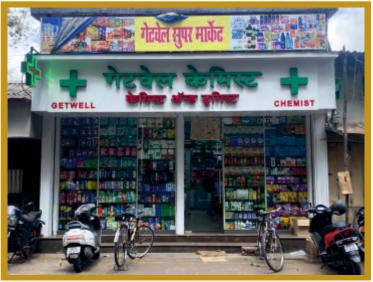

nage & Branding Solution**



OFFICE NO - 27, OMKARA 3, COSMOS MELUHA, KALYAN-SHILPHATA ROAD, KHIDKALI, THANE - 421204 absignages2020@gmail.com || www.absignages.net || 86899 29000



# ACRYLIC LED SIGN BOARD





# Indorevala Real Taste of Indore





# LED STRUCTURAL HOARDING









WELCOME TO

A GLOBAL LAND

dama

garden ma

#### GRASS WALL WITH LED LETTERS

PARTH MAGN







#### DESIGN CUTTING MDF | WOOD | ACP |ACRYLIC







#### EXTERIOR BUILDING LIGHTING







# **SITE BRANDING**











# SINGLE COLOR DISPLAY















#### ADVERTISING POLE HOARDING





#### MS STRUCTURAL WITH ACP ENTRANCE GATE





















MULTICOLOR PIXLE LED BOARD





### ALUMINNIUM / UPVC FINNS











#### SS & BRASS BACKDROP LETTER











#### SHOP ACP CLADDING WITH LETTER













# We Cater Across India

- CORPORATE OFFICES COLLEGES
- A HOSPITALS A HOTELS
- **A SCHOOLS A INSTITUES**
- BUILDERS CORPORATE SOCIETIES
- A SHOPPING MALLS A SHOPS



AB SIGNAGES Complete Signage & Branding Solution

printing and pasting **Site Branding 3d Acrylic Letter** Dotted Multicolour Led Signboard Internal Signages Aluminium / U-PVC Finns Video Wall **SS** Letter Led Display **Green Wall** Structural Hoarding ACP Cut Letter with LED Acp Cladding **Glow Sign Board** Acrylic | Steel | GI | Brass Letters Korean Wood ACP MDF Cutting Single Colour Display Acrylic Grass Branding with Acrylic Letter Shop Acp Cladding with letters Led Sign **Office Branding** 3D Diamond Letter MS Structural with ACP Entrance Gate Glass Facade One way Vision Vinyl Flex Crane Hoarding Led Board Board

#