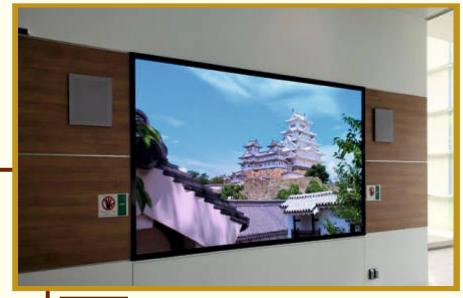

printing and pasting **Site Branding 3d Acrylic Letter** Dotted Multicolour Led Signboard Internal Signages Aluminium / U-PVC Finns Video Wall **SS** Letter Led Display **Green Wall** Structural Hoarding ACP Cut Letter with LED Acp Cladding **Glow Sign Board** Acrylic | Steel | GI | Brass Letters Korean Wood ACP MDF Cutting Single Colour Display Acrylic Grass Branding with Acrylic Letter Shop Acp Cladding with letters Led Sign **Office Branding** 3D Diamond Letter MS Structural with ACP Entrance Gate Glass Facade One way Vision Vinyl Flex Crane Hoarding Led Board Board