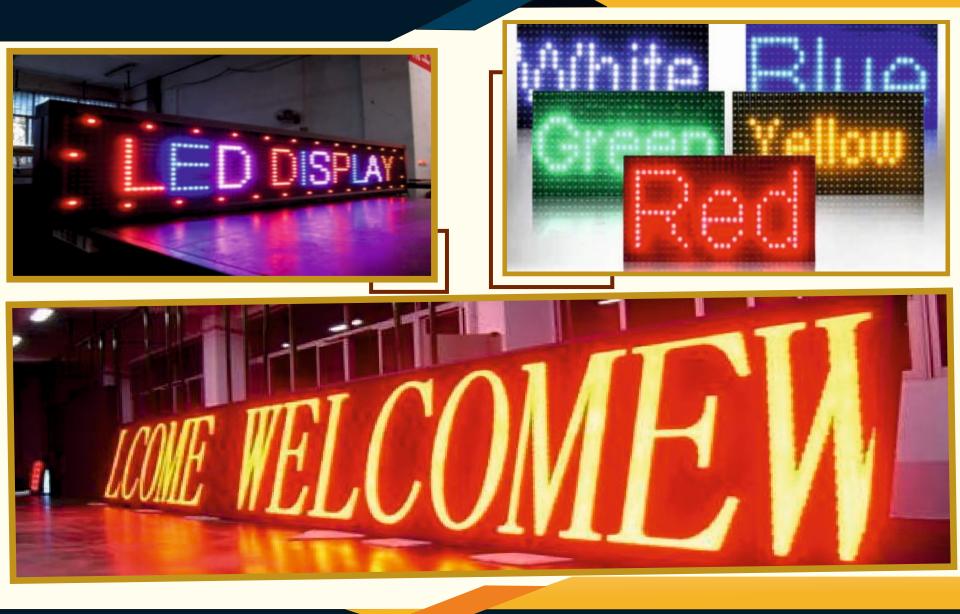

# <u>AB SIGNAGES</u>

# **Complete Signage & Branding Solution**



OFFICE NO - 27, OMKARA 3, COSMOS MELUHA, KALYAN-SHILPHATA ROAD, KHIDKALI, THANE - 421204 absignages2020@gmail.com || www.absignages.net || 86899 29000



# ACRYLIC LED SIGN BOARD





# Indorevala Real Taste of Indore





# LED STRUCTURAL HOARDING









WELCOME TO

A GLOBAL LAND

dama

garden ma

#### GRASS WALL WITH LED LETTERS

PARTH MAGN







#### DESIGN CUTTING MDF | WOOD | ACP |ACRYLIC







#### EXTERIOR BUILDING LIGHTING







# **SITE BRANDING**











# SINGLE COLOR DISPLAY















#### ADVERTISING POLE HOARDING





#### MS STRUCTURAL WITH ACP ENTRANCE GATE





















MULTICOLOR PIXLE LED BOARD





### ALUMINNIUM / UPVC FINNS











#### SS & BRASS BACKDROP LETTER











#### SHOP ACP CLADDING WITH LETTER













# We Cater Across India

- CORPORATE OFFICES COLLEGES
- A HOSPITALS A HOTELS
- **A SCHOOLS A INSTITUES**
- BUILDERS CORPORATE SOCIETIES
- A SHOPPING MALLS A SHOPS



AB SIGNAGES Complete Signage & Branding Solution

printing and pasting **Site Branding 3d Acrylic Letter** Dotted Multicolour Led Signboard Internal Signages Aluminium / U-PVC Finns Video Wall **SS** Letter Led Display **Green Wall** Structural Hoarding ACP Cut Letter with LED Acp Cladding **Glow Sign Board** Acrylic | Steel | GI | Brass Letters Korean Wood